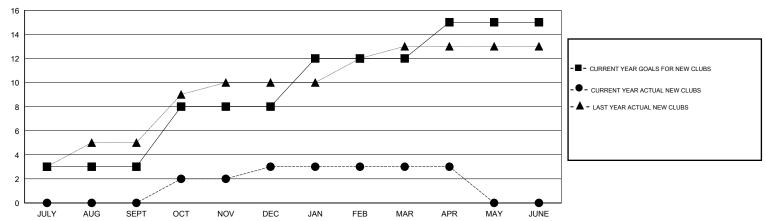

## GOALS AND ACTUAL NEW CLUBS CUMULATIVE

## **LOCATION NIGERIA**

GMT CA 6-Afi

|                       |                  | Clubs     |                  |                  |                       |                    | Members                             |                    |                  |
|-----------------------|------------------|-----------|------------------|------------------|-----------------------|--------------------|-------------------------------------|--------------------|------------------|
| RESULTS FOR 2014-2015 |                  |           |                  |                  | RESULTS FOR 2014-2015 |                    |                                     |                    |                  |
| QUARTER               | NEW CLUB<br>GOAL | NEW CLUBS | DROPPED<br>CLUBS | NET<br>GAIN/LOSS | QUARTER               | NEW MEMBER<br>GOAL | CHARTER AND<br>NEW MEMBERS<br>ADDED | DROPPED<br>MEMBERS | NET<br>GAIN/LOSS |
| JULY/AUG/SEPT         | 3                | 0         | 0                | 0                | JULY/AUG/SEPT         | 120                | 41                                  | 39                 | 2                |
| OCT/NOV/DEC           | 5                | 3         | 3                | 0                | OCT/NOV/DEC           | 120                | 185                                 | 149                | 36               |
| JAN/FEB/MAR           | 4                | 0         | 5                | -5               | JAN/FEB/MAR           | 90                 | 26                                  | 135                | -109             |
| APR/MAY/JUNE          | 3                | 0         | 0                | 0                | APR/MAY/JUNE          | 60                 | 26                                  | 52                 | -26              |