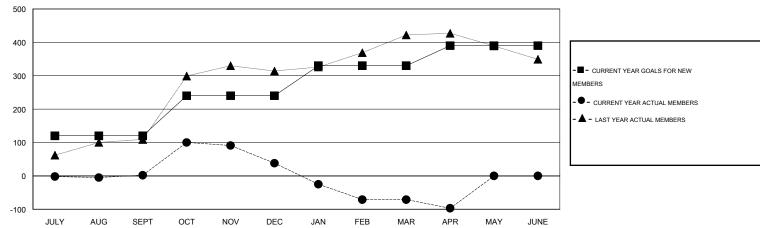

## GOALS AND ACTUAL MEMBERS CUMULATIVE

| DROPPED CLUBS: 8  DROPPED MEMBERS |          | 41 CLUBS OF 78 ADDED 1 OR MORE NEW MEMBERS | GENDER DISTRIBU<br>MALE<br>FEMALE | 007 (05 000() |  |
|-----------------------------------|----------|--------------------------------------------|-----------------------------------|---------------|--|
| DECEASED CLUB CANCELLED           | 2<br>192 | CLICK HERE FOR HEALTH ASSESSMENT DATA      | FAMILY UNIT MEMBERS               | 109<br>50     |  |
| OTHER                             | 181      |                                            | HEAD OF HOUSEHOLD                 |               |  |
| TOTAL                             | 375      |                                            | NON-HEAD OF HOUSEHOLD             |               |  |

## **LOCATION NIGERIA**

GMT CA 6-Afi

|                       |                  | Clubs     |                  |                  |                       |                    | Members                             |                    |                  |
|-----------------------|------------------|-----------|------------------|------------------|-----------------------|--------------------|-------------------------------------|--------------------|------------------|
| RESULTS FOR 2014-2015 |                  |           |                  |                  | RESULTS FOR 2014-2015 |                    |                                     |                    |                  |
| QUARTER               | NEW CLUB<br>GOAL | NEW CLUBS | DROPPED<br>CLUBS | NET<br>GAIN/LOSS | QUARTER               | NEW MEMBER<br>GOAL | CHARTER AND<br>NEW MEMBERS<br>ADDED | DROPPED<br>MEMBERS | NET<br>GAIN/LOSS |
| JULY/AUG/SEPT         | 3                | 0         | 0                | 0                | JULY/AUG/SEPT         | 120                | 41                                  | 39                 | 2                |
| OCT/NOV/DEC           | 5                | 3         | 3                | 0                | OCT/NOV/DEC           | 120                | 185                                 | 149                | 36               |
| JAN/FEB/MAR           | 4                | 0         | 5                | -5               | JAN/FEB/MAR           | 90                 | 26                                  | 135                | -109             |
| APR/MAY/JUNE          | 3                | 0         | 0                | 0                | APR/MAY/JUNE          | 60                 | 26                                  | 52                 | -26              |